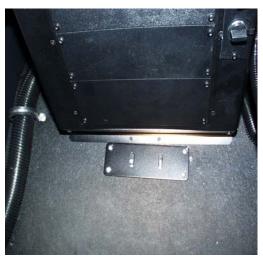

**3.** Remove mount brackets from console housing and attach to engine cover with  $\frac{1}{4}$ " x 1  $\frac{1}{4}$ " hex head bolts, stop nuts and fender washers.

**4.** Mark and drill four 5/32" diameter holes and attach floor mount plate with # 10 x 1" sheet metal screws. Also add two  $\frac{1}{4}$ " x  $\frac{3}{4}$ " carriage bolts facing up.